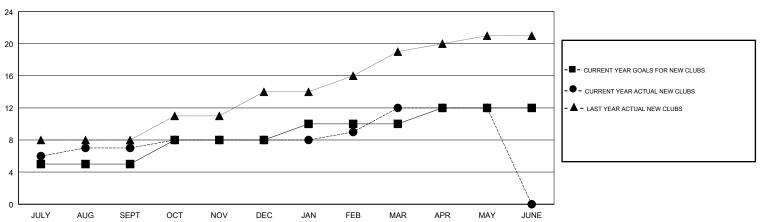

#### GOALS AND ACTUAL NEW CLUBS CUMULATIVE

## LOCATION INDIA

**GMT CA** 

| Clubs                 |               |           |               | Members               |                           |                         |                                                    |
|-----------------------|---------------|-----------|---------------|-----------------------|---------------------------|-------------------------|----------------------------------------------------|
| RESULTS FOR 2018-2019 |               |           |               | RESULTS FOR 2018-2019 |                           |                         |                                                    |
| QUARTER               | NEW CLUB GOAL | NEW CLUBS | DROPPED CLUBS | QUARTER               | MEMBER GROWTH NET<br>GOAL | MEMBER GROWTH<br>ACTUAL | DROPPED<br>MEMBERS ACTUAL<br>(including transfers) |
| JULY/AUG/SEPT         | 5             | 7         | 0             | JULY/AUG/SEPT         | 105                       | 260                     | 103                                                |
| OCT/NOV/DEC           | 3             | 1         | 6             | OCT/NOV/DEC           | 28                        | 242                     | 301                                                |
| JAN/FEB/MAR           | 2             | 4         | 0             | JAN/FEB/MAR           | 27                        | 218                     | 68                                                 |
| APR/MAY/JUNE          | 2             | 0         | 0             | APR/MAY/JUNE          | -48                       | 71                      | 80                                                 |