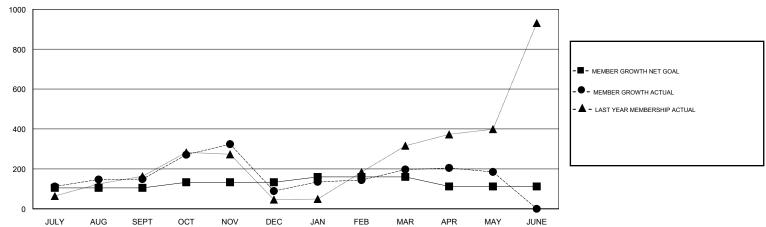

#### GOALS AND ACTUAL MEMBERS CUMULATIVE

| DROPPED CLUBS: 6  DROPPED MEMBERS |     | 78 CLUBS OF 136 ADDED 1 OR MORE<br>NEW MEMBERS | GENDER DISTRIBUTION  MALE 3,334 (66.69%)  FEMALE 1,665 (33.31%)  Women Percentage Fiscal Year Goal: 37% |         |
|-----------------------------------|-----|------------------------------------------------|---------------------------------------------------------------------------------------------------------|---------|
| DECEASED                          | 9   | CHCK HEDE FOR CHMHI ATIVE                      | TOTAL FAMILY UNIT MEMBERS                                                                               | 2,110   |
| CLUB CANCELLED                    | 173 | CLICK HERE FOR CUMULATIVE  MEMBERSHIP DATA     |                                                                                                         | 4 4 4 5 |
| OTHER                             | 370 |                                                | FAMILY MEMBERS PAYING HALF DUES                                                                         | 1,145   |
| TOTAL                             | 552 |                                                |                                                                                                         |         |

## LOCATION INDIA

**GMT CA** 

| Clubs                 |               |           |               | Members               |                           |                         |                                                    |
|-----------------------|---------------|-----------|---------------|-----------------------|---------------------------|-------------------------|----------------------------------------------------|
| RESULTS FOR 2018-2019 |               |           |               | RESULTS FOR 2018-2019 |                           |                         |                                                    |
| QUARTER               | NEW CLUB GOAL | NEW CLUBS | DROPPED CLUBS | QUARTER               | MEMBER GROWTH NET<br>GOAL | MEMBER GROWTH<br>ACTUAL | DROPPED<br>MEMBERS ACTUAL<br>(including transfers) |
| JULY/AUG/SEPT         | 5             | 7         | 0             | JULY/AUG/SEPT         | 105                       | 260                     | 103                                                |
| OCT/NOV/DEC           | 3             | 1         | 6             | OCT/NOV/DEC           | 28                        | 242                     | 301                                                |
| JAN/FEB/MAR           | 2             | 4         | 0             | JAN/FEB/MAR           | 27                        | 218                     | 68                                                 |
| APR/MAY/JUNE          | 2             | 0         | 0             | APR/MAY/JUNE          | -48                       | 71                      | 80                                                 |